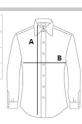

## **SIZE SPECIFICATION (CM)**

|                 | XS | S     | М  | L     | XL | 2XL   |
|-----------------|----|-------|----|-------|----|-------|
| Pcs./₽          | 24 | 24    | 24 | 24    | 24 | 24    |
| Body Length (A) | 65 | 66    | 67 | 68    | 69 | 70    |
| Chest Width (B) | 46 | 48.50 | 51 | 53.50 | 56 | 58.50 |