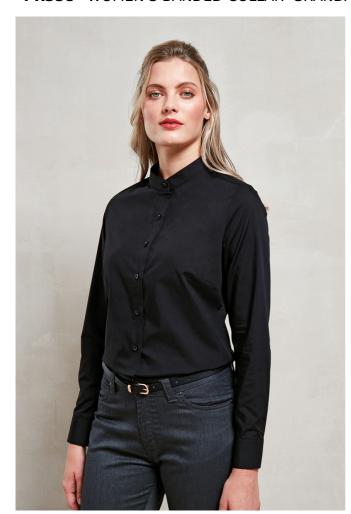

# PR358 WOMEN'S BANDED COLLAR 'GRANDAD' SHIRT

#### Features

Classic banded 'Grandad' collar with top button fastening

Double button cuff and sleeve guard

Pearlised buttons

Bust and back darts

## COLORS:

Black

White

20 Aug 2025 04:05:09 Page 1 of 1