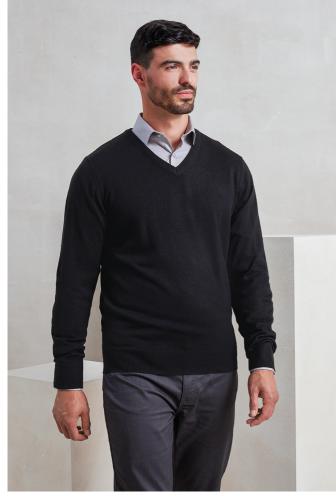

## PR400 'ESSENTIAL' ACRYLIC MEN'S V-NECK SWEATER

### MAIN FEATURES

 Fabric

 100% Acrylic

 12 gauge knit

 Features

 Ribbed knit neck, hem, and cuffs

 Contemporary V-neck styling

 Fine knit

 Soft feel

 Easy care

 Suggested Decoration: