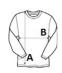

## SIZE SPECIFICATION (CM)

|                 | XS | S  | М  | L  | XL | 2XL   | 3XL | 4XL   | 5XL | 6XL   |
|-----------------|----|----|----|----|----|-------|-----|-------|-----|-------|
| Pcs./€          | 18 | 18 | 18 | 18 | 18 | 18    | 18  | 18    | 18  | 18    |
| Body Length (A) | 59 | 60 | 61 | 62 | 63 | 64    | 65  | 66    | 67  | 68    |
| Chest Width (B) | 46 | 48 | 50 | 52 | 54 | 56.50 | 59  | 61.50 | 64  | 66.50 |