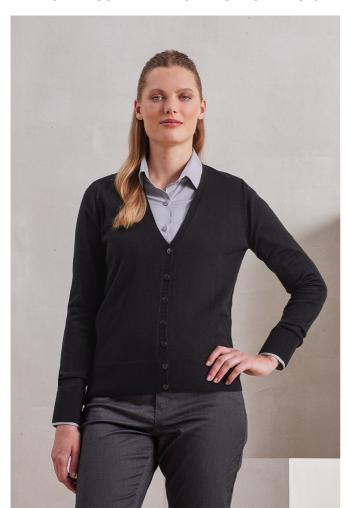

# PR402 'ESSENTIAL' ACRYLIC WOMEN'S CARDIGAN

### Fabric

100% Acrylic

12 gauge knit

#### Features

Ribbed knit neck, hem and cuffs

Contemporary V-neck styling

Fine knit

Self-coloured buttons

Easy care

## COLORS:

Black

19 Aug 2025 22:09:07 Page 1 of 1