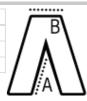

# SIZE SPECIFICATION (CM)

|                 | XS | S  | М  | L  | XL | 2XL |
|-----------------|----|----|----|----|----|-----|
| Pcs./₽          | 24 | 24 | 24 | 24 | 24 | 24  |
| Waist Width (B) | 36 | 42 | 48 | 54 | 60 | 66  |
| Inseam (A)      | 77 | 77 | 77 | 77 | 77 | 77  |