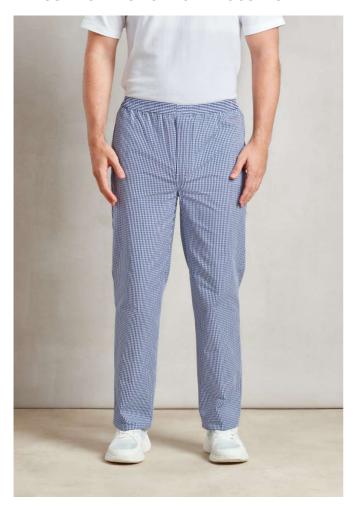

# PR552 CHEF'S PULL-ON TROUSERS

#### Fabric

65% polyester, 35% cotton twill

195gsm

### Features

Elasticated waist

Unisex sizing

Rear patch pocket

Zip fly

Easy care

### COLORS:

Black/White Check

1 Aug 2025 00:24:56 Page 1 of 1