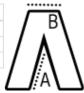

## SIZE SPECIFICATION (CM)

|                 | XS | S  | М  | L  | XL | 2XL |
|-----------------|----|----|----|----|----|-----|
| Pcs./€          | 24 | 24 | 24 | 24 | 24 | 24  |
| Waist Width (B) | 36 | 42 | 48 | 54 | 60 | 66  |
| Inseam (A)      | 77 | 77 | 77 | 77 | 77 | 77  |