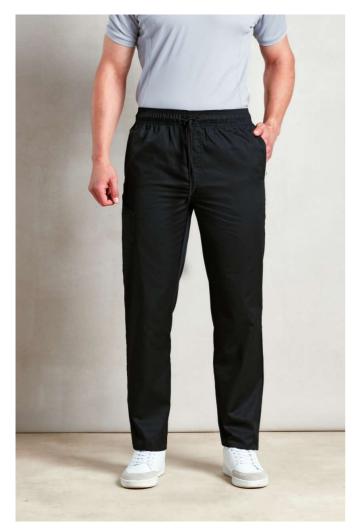

# PR554 CHEF'S 'SLIM FIT' TROUSERS

### Features

Fitted style on the lower leg

Rear patch pocket

Covered zip fly

Drawcord

Elasticated waist

Pocket on right leg

Easy care

Slim fit

## COLORS:

Black

1 Aug 2025 00:24:51 Page 1 of 1