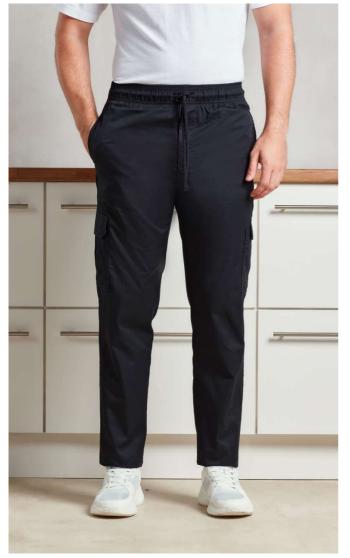

# PR555 'ESSENTIAL' CHEF'S CARGO POCKET TROUSERS

# 195gsm

Features Two mobile-friendly cargo-style pockets Elasticated waistband Drawcord Rear patch pocket Easy care