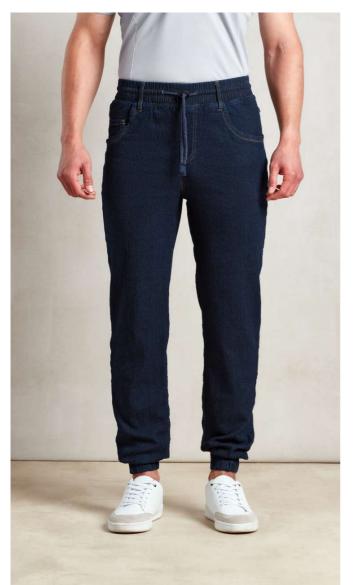

# PR556 'ARTISAN' CHEF'S JOGGING TROUSERS

#### Fabric

87% Cotton, 12% Polyester, 1% Elastane Knit

230gsm

#### Features

Cuffed ankle

Elasticated waistband, drawcord and belt loops

Side and back pockets

Soft and stretchy fabric

## COLORS:

Black Denim

Indigo Denim

1 Aug 2025 00:45:53 Page 1 of 1