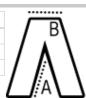

# SIZE SPECIFICATION (CM)

|                 | XS | S  | М  | L  | XL | 2XL |
|-----------------|----|----|----|----|----|-----|
| Pcs./€          | 24 | 24 | 24 | 24 | 24 | 24  |
| Waist Width (B) | 36 | 42 | 48 | 54 | 60 | 66  |
| Inseam (A)      | 82 | 82 | 82 | 82 | 82 | 82  |