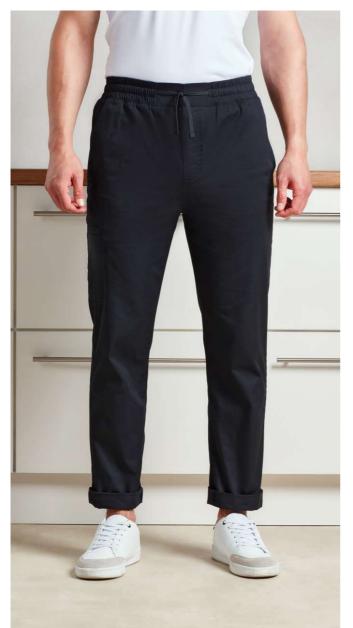

# PR557 CHEF'S RECYCLED CARGO TROUSER

# **MAIN FEATURES**

195 g/m<sup>2</sup>

### Fabric

65% Recycled Polyester, 35% Cotton

#### Features

Elasticated waistband and drawcord

Mock stitched fly

Multiple pockets

Tapered lower leg with optional turn-up hems

Made with recycled polyester