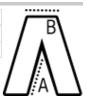

# SIZE SPECIFICATION (CM)

|                 | S  | М  | L  | XL | 2XL | 3XL |
|-----------------|----|----|----|----|-----|-----|
| Pcs./₽          | 24 | 24 | 24 | 24 | 24  | 24  |
| Waist Width (B) | 34 | 37 | 40 | 43 | 46  | 48  |