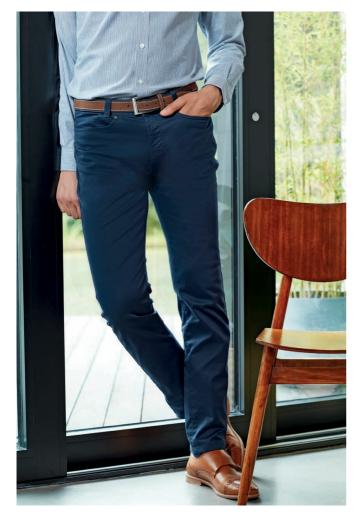

# PR560 MEN'S PERFORMANCE CHINO JEANS

### Features

Slim fit Chino with two front pockets

Two patch pockets to the rear

Rivet detail

Belt loops

Covered YKK zip fly with single metal button fastening on the waistband

Stretch fabric

Easy care

## COLORS:

Camel Charcoal Steel Black Navy

23 Aug 2025 20:03:28 Page 1 of 1