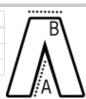

## SIZE SPECIFICATION (CM)

|                 | XS | S  | М  | L  | XL | 2XL | 3XL | 4XL |
|-----------------|----|----|----|----|----|-----|-----|-----|
| Pcs./₽          | 24 | 24 | 24 | 24 | 24 | 24  | 12  | 12  |
| Waist Width (B) | 41 | 43 | 45 | 47 | 49 | 51  | 53  | 55  |
| Inseam (A)      | 79 | 79 | 79 | 79 | 79 | 79  | 79  | 79  |