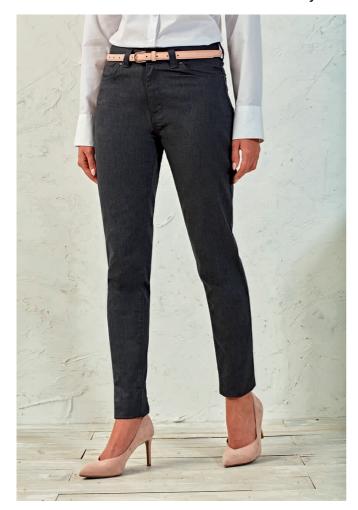

# PR570 LADIES' PERFORMANCE CHINO JEANS

### Features

Slim fit Chino with two front pockets

Two patch pockets to the rear

Rivet detail

Belt loops

Covered YKK zip fly with single metal button fastening on the waistband

Stretch fabric

Easy care