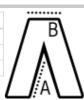

## SIZE SPECIFICATION (CM)

|                 | XS | S     | М  | L     | XL | 2XL   | 3XL | 4XL   | 5XL |
|-----------------|----|-------|----|-------|----|-------|-----|-------|-----|
| Pcs./€          | 24 | 24    | 24 | 24    | 24 | 24    | 24  | 12    | 12  |
| Waist Width (B) | 37 | 39.50 | 42 | 44.50 | 47 | 49.50 | 52  | 54.50 | 57  |
| Inseam (A)      | 79 | 79    | 79 | 79    | 79 | 79    | 79  | 79    | 79  |