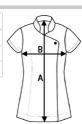

# SIZE SPECIFICATION (CM)

|                 | XS    | S     | М     | L     | XL    | 2XL   | 3XL   | 4XL   | 5XL   |
|-----------------|-------|-------|-------|-------|-------|-------|-------|-------|-------|
| Pcs./€          | 24    | 24    | 24    | 24    | 24    | 24    | 24    | 24    | 24    |
| Body Length (A) | 78    | 78.50 | 79    | 79.50 | 80    | 80.50 | 81    | 81.50 | 82    |
| Chest Width (B) | 45.50 | 48    | 50.50 | 53    | 55.50 | 58.50 | 61.50 | 64.50 | 67.50 |