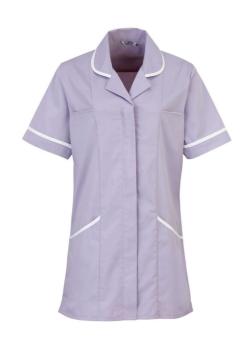

# PR604 'VITALITY' HEALTHCARE TUNIC Outlet

# **MAIN FEATURES**

195 g/m<sup>2</sup>

#### Fabric

65% Polyester, 35% Cotton Twill

195gsm

### Features

Rounded collar styling with contrast piped edge

Covered front zip fastening

Popper fastening above zip

Curved side pockets with contrast piped edge - 2 PU lined pen pockets

Side and back pleats for fitted styling

Contrast piped detail on sleeve cuff

Side slits

#### **Suggested Decoration:**

Embroidery, Heat transfer, Screen printing

### Country Of Origin:

Bangladesh