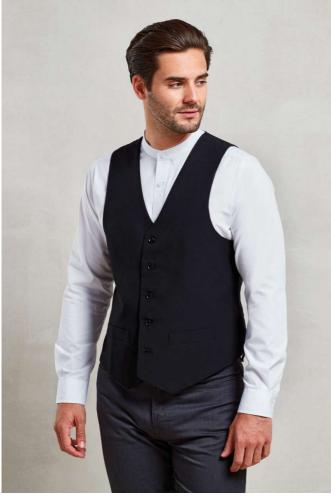

# PR622 - MENS LINED POLYESTER WAISTCOAT

# PR622 MEN'S LINED POLYESTER WAISTCOAT

### 185 g/m<sup>2</sup> Fabric 100% polyester plain weave 185gsm Features Satin-feel back with adjuster Two functional watch pockets Five-button fastening Fully lined

Easy care

#### COLORS:

Black