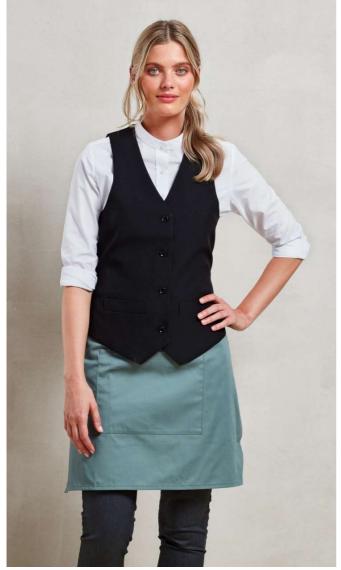

# PR623 WOMEN'S LINED POLYESTER WAISTCOAT

## 185 g/m<sup>2</sup> Fabric 100% polyester plain weave 185gsm Features Satin-feel back with adjuster Two functional watch pockets Four-button fastening Fully lined Easy care

#### COLORS:

Black