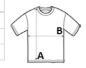

### **SIZE SPECIFICATION (CM)**

|                 | xs | S  | М  |
|-----------------|----|----|----|
| Pcs./₽          | 24 | 24 | 24 |
| Body Length (A) | 76 | 76 | 76 |
| Chest Width (B) | 46 | 50 | 54 |