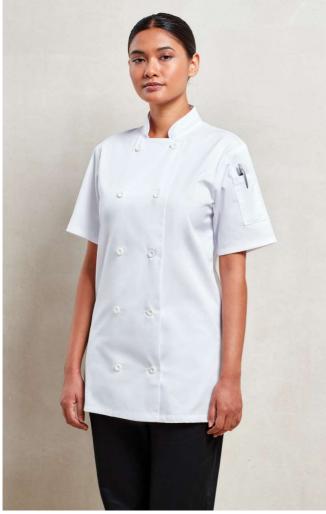

# PR670 WOMEN'S SHORT SLEEVE CHEF'S JACKET

#### 195gsm Features

Ten button hole wrap over fastening

Pen pocket on the left sleeve

Panelled back for a more fitted style

Mandarin collar Easy care

### COLORS:

White