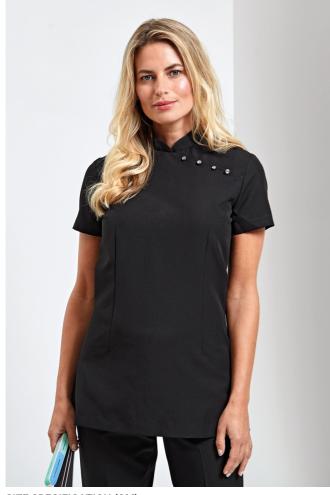

## PR681 'MIKA' BEAUTY AND SPA TUNIC

#### Features

Beauty and Spa tunic with Mandarin collar Side yoke detail with 4 feature buttons and satin trim Princess seams and bust darts for flattering fit Side vents Back zip fastening

# Satin piping to collar edge

Suggested Decoration: Embroidery, Heat transfer, Screen printing

Country Of Origin:

China

🖅 2025 : **p. 154** 