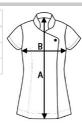

### SIZE SPECIFICATION (CM)

|                 | xs | c     | М   |       | XL  | 2XL |
|-----------------|----|-------|-----|-------|-----|-----|
|                 | 73 | 3     | 1*1 | -     | AL. | ZAL |
| Pcs./₩          | 12 | 12    | 12  | 12    | 12  | 12  |
| Body Length (A) | 71 | 72    | 72  | 73    | 74  | 75  |
| Chest Width (B) | 47 | 49.50 | 52  | 54.50 | 57  | 60  |