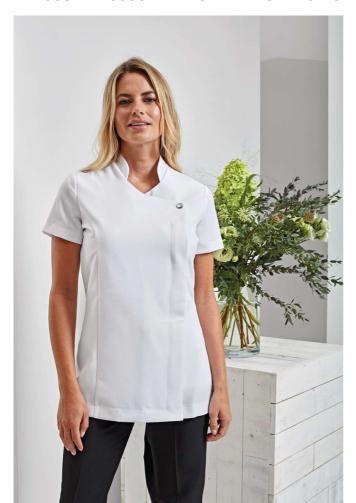

# PR683 'BLOSSOM' BEAUTY AND SPA TUNIC

### Features

Beauty and Spa tunic with feature button front fastening with concealed zip

Mandarin collar

Short sleeve

Princess seams

Side vents

Back pleat for ease of movement

Easycare

### COLORS:

White

16 Sep 2025 16:13:01 Page 1 of 1