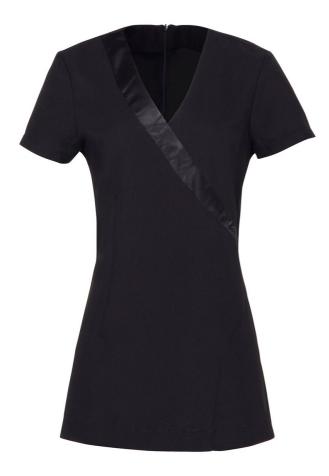

## 185 g/m<sup>2</sup> Fabric 100% Polyester plain weave 185gsm Features Beauty and Spa tunic with Satin trim Mock wrap over

Short sleeve Side vents Back zip fastening

Princess seams

Easycare
Suggested Decoration: