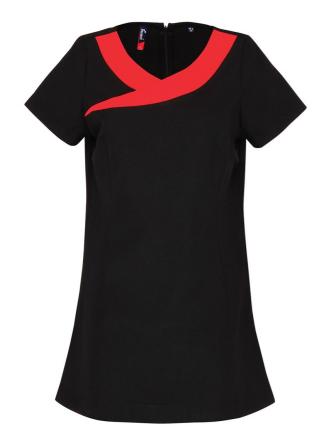

### **Features**

Beauty and Spa tunic with Panel detail

Black contrast panel detail around front neck line

Princess seams and bust darts for flattering fit

Side vents

Back zip fastening

Short sleeves

Easycare

## COLORS:

Black/Hot Pink

Black/Purple

Red Black/Strawberry

Black/Turquoise

20 Aug 2025 00:17:38 Page 1 of 1