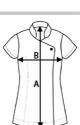

# SIZE SPECIFICATION (CM)

|                 | XXS  | XS | S    | М  | L    | XL | 2XL | 3XL | 4XL | 5XL |
|-----------------|------|----|------|----|------|----|-----|-----|-----|-----|
| Pcs./€          | 12   | 12 | 12   | 12 | 12   | 12 | 12  | 12  | 12  | 12  |
| Body Length (A) | 70   | 71 | 72   | 72 | 73   | 74 | 75  | 76  | 77  | 78  |
| Chest Width (B) | 44,5 | 47 | 49,5 | 52 | 54,5 | 57 | 60  | 63  | 66  | 69  |