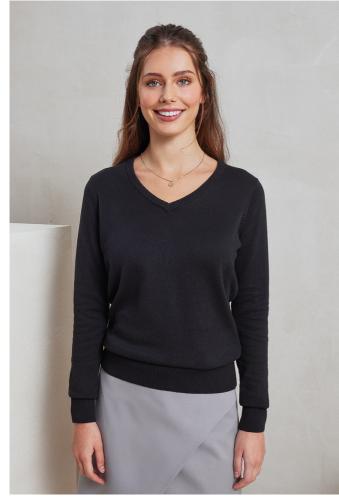

## PR696 WOMEN'S KNITTED V-NECK SWEATER

#### MAIN FEATURES

Fabric 55% Cotton, 45% Acrylic 12 Gauge Knit Features V-neck styling Fine gauge knit Ribbed knit cuffs and hem Easy care

#### COLORS:

Black

Navy

Charcoal