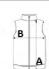

## **SIZE SPECIFICATION (CM)**

|                 | xs | S  | М  | L  | XL | 2XL |
|-----------------|----|----|----|----|----|-----|
| Pcs./€          | 24 | 24 | 24 | 24 | 24 | 24  |
| Body Length (A) | 63 | 65 | 67 | 69 | 71 | 73  |
| Chest Width (B) | 43 | 45 | 48 | 50 | 53 | 56  |