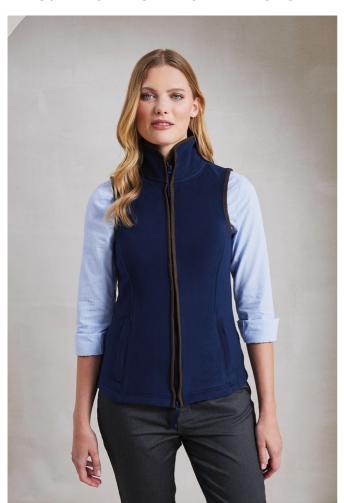

# PR804 WOMEN'S 'ARTISAN' FLEECE GILET

## **MAIN FEATURES**

260 g/m<sup>2</sup>

Contrast trim detail

Zip through style with two-way zipper

External zipped side pockets

Front and back panels

## COLORS:

Black/Black Moss Green/Brown Navy/Brown

20 Aug 2025 08:51:37 Page 1 of 1