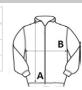

# SIZE SPECIFICATION (CM)

|                 | S    | М  | L    | XL | 2XL |
|-----------------|------|----|------|----|-----|
| Pcs./€          | 24   | 24 | 24   | 24 | 24  |
| Body Length (A) | 65   | 67 | 69   | 71 | 73  |
| Chest Width (B) | 45,5 | 48 | 50,5 | 53 | 56  |