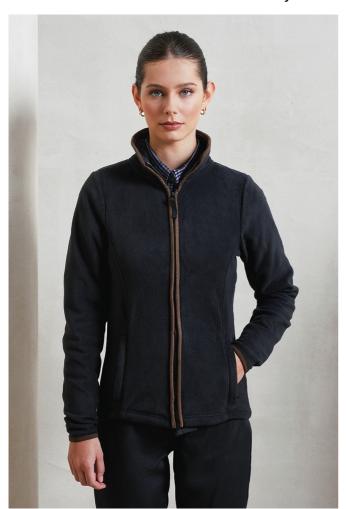

# PR824 WOMEN'S 'ARTISAN' FLEECE JACKET

# **MAIN FEATURES**

260 g/m<sup>2</sup>

100% Polyester, 260gsm

Contrast trim detail

Zip through style with two-way zipper

External zipped side pockets

Front and back panels

### COLORS:

Black/Black Moss Green/Brown Navy/Brown

20 Aug 2025 08:48:43 Page 1 of 1