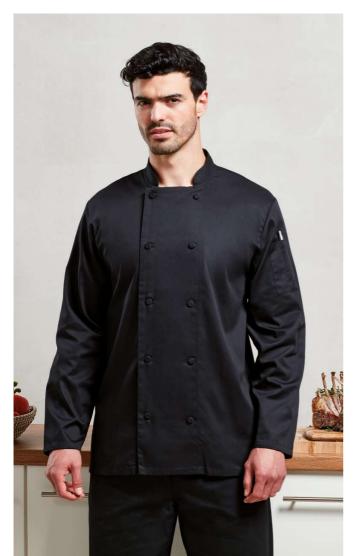

# PR903 CHEF'S LONG SLEEVE COOLCHECKER® JACKET WITH MESH BACK PANEL

### Features

Coolchecker® back panel

Double pen pocket

Mandarin collar

Self-fabric button fastening

Moisture-wicking

Easy care