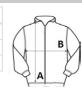

## SIZE SPECIFICATION (CM)

|                 | XS | S  | М  | L  | XL | 2XL | 3XL | 4XL |
|-----------------|----|----|----|----|----|-----|-----|-----|
| Pcs./₩          | 24 | 24 | 24 | 24 | 24 | 24  | 24  | 24  |
| Body Length (A) | 76 | 76 | 76 | 76 | 76 | 76  | 0   | 0   |
| Chest Width (B) | 48 | 52 | 56 | 60 | 64 | 68  | 0   | 0   |