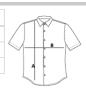

## SIZE SPECIFICATION (CM)

|                 | XS | S  | М  | L  | XL | 2XL |
|-----------------|----|----|----|----|----|-----|
| Pcs./€          | 24 | 24 | 24 | 24 | 24 | 24  |
| Body Length (A) | 78 | 78 | 78 | 78 | 78 | 78  |
| Chest Width (B) | 48 | 52 | 56 | 60 | 64 | 68  |