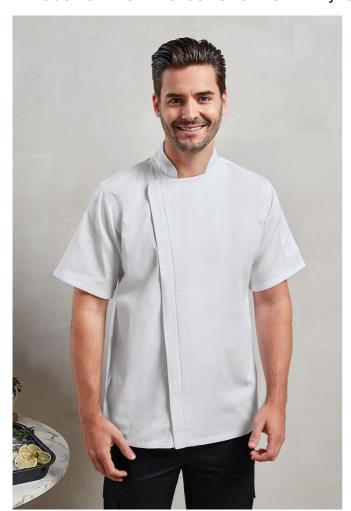

# PR906 CHEF'S ZIP-CLOSE SHORT SLEEVE JACKET

### Features

Double pen pocket on the left sleeve

Zip through fastening

Mandarin collar

Underarm fabric variances

Easy care

### COLORS:

Black Denim Indigo Denim

White

20 Aug 2025 00:12:41 Page 1 of 1