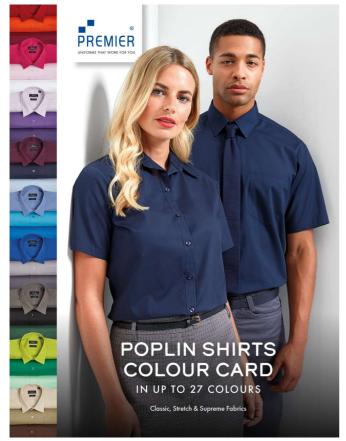

## PRCCP24 PREMIER POPLIN COLOR CARD

| PREMIER |  |
|---------|--|

# MAIN FEATURES

Classic, Stretch & Supreme Fabrics

The colour card contains a compilation of cut fabric swatches to help you choose the perfect colour. The colours displayed on monitors can often be different from reality, depending on different monitor settings and screen quality. The colour card gives you the opportunity to see and touch each colour in real life, making it easier to make a purchase decision.

### COLORS:

Color Cards