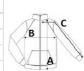

# SIZE SPECIFICATION (CM)

|                   | XS | S     | М     | L  | XL | 2XL   | 3XL   |  |
|-------------------|----|-------|-------|----|----|-------|-------|--|
| Pcs./♥            | 8  | 8     | 8     | 8  | 8  | 8     | 8     |  |
| Body Length (A)   | 0  | 76.50 | 76.50 | 79 | 79 | 81.50 | 81.50 |  |
| Chest Width (B)   | 0  | 54    | 58    | 62 | 66 | 71    | 75    |  |
| Sleeve Length (C) | 0  | 67    | 68    | 69 | 70 | 71    | 72    |  |