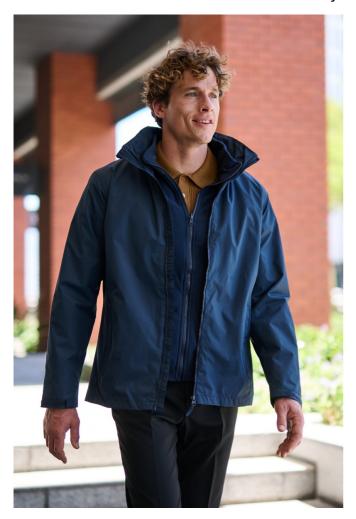

## RETRA150 CLASSIC 3-IN-1 WATERPROOF JACKET

HYDRAFORT 5000

SYMMETRY

#### **MAIN FEATURES**

195 g/m<sup>2</sup>

#### Fabric Information

Waterproof Hydrafort 5000 peached polyester fabric

Polyester taffeta lining

Windproof fabric

Critical seam taping

220 series anti-pill Symmetry fleece

#### **Special Features**

Concealed hood with adjusters

Adjustable cuffs

2 zipped lower pockets

Hook and loop fastening at hem for embroidery access

Interactive

2 lower pockets

Made using recycled materials

#### Suggested Decoration:

Heat transfer, Screen printing

#### **Country Of Origin:**

China

**2**2025 : **p. 354 2**2024 : **p. 609** 

### COLORS:

Black/Black Classic Red/Black Navy/Navy Seal Grey

19 Aug 2025 22:21:38 Page 1 of 1