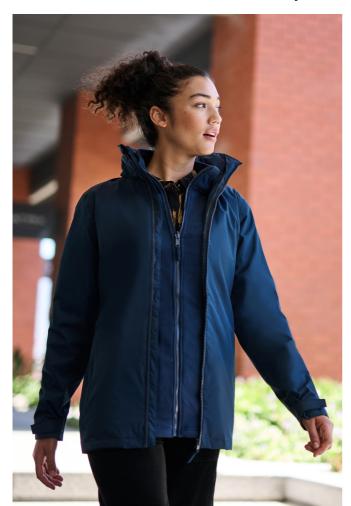

# **RETRA152** WOMENS CLASSIC 3 IN 1 JACKET Outlet

HYDRAFORT 5000

SYMMETRY

# Fabric Information

Waterproof Hydrafort 5000 peached polyester fabric

Polyester taffeta lining

Windproof fabric

Critical seam taping

#### **Special Features**

Concealed hood with adjusters

Adjustable cuffs

2 zipped lower pockets

Hook and loop fastening at hem for embroidery access

Interactive

2 lower pockets