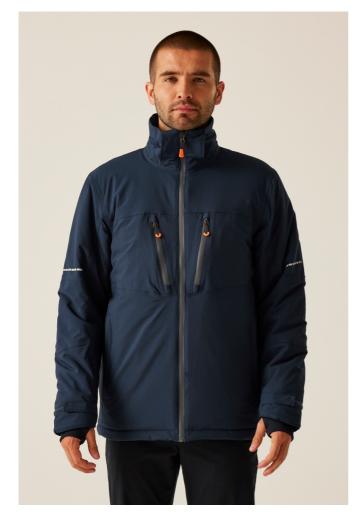

## RETRA208 X-PRO MARAUDER III WATERPROOF INSULATED JACKET

# MAIN FEATURES

200 g/m<sup>2</sup> Fabric Information Breathability rating 10,000g/m2/24hrs Waterproof and breathable Isotex 10000 100% polyester stretch fabric Polyester ripstop fabric Conforms to EN343:2003 A1:2007 Class 3:2 Durable water repellent finish Taped seams Medium Thermo-Guard insulation **Special Features** Thermo-reflect lining panel for heat retention RFID pocket protection Waterproof centre front zip 2 Waterproof zipped chest pockets 2 zipped lower pockets Concealed hood with adjusters Reflective details for enhanced visibility Adjustable cuffs

Internal stormcuffs

Adjustable shockcord hem

Internal zipped embroidery access

Warm touch scrim lined collar

This product has no external logo branding

Made using recycled materials