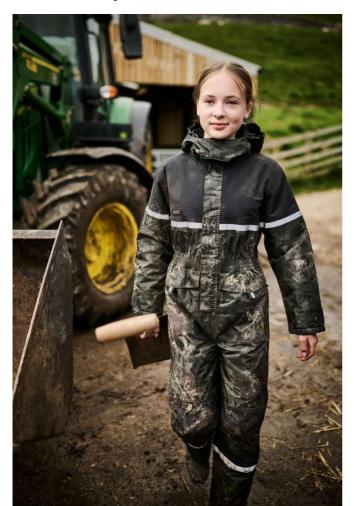

# RETRA232 JUNIOR RANCHER WATERPROOF INSULATED COVERALL Outlet

#### **Special Features**

A small capsule of junior agricultural products, to compliment our existing Country range High loft polyester insulation— $120 \mathrm{gsm}$  body and  $100 \mathrm{gsm}$  sleeve

Quilted polyamide lining

Detachable hood

Adjustable cuffs

Elasticated waist

2 patch pockets to the back with snap closures

2 front pockets

Reinforced self fabric overlay at knees for durability

# COLORS:

Camo/Black

20 Aug 2025 10:34:19 Page 1 of 1