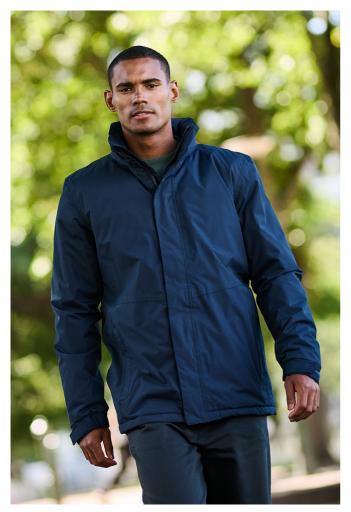

# RETRA361 BEAUFORD - INSULATED JACKET

| REGATTA<br>PROFESSIC |              |
|----------------------|--------------|
| HYDRAFORT 5000       | THERMO GUARD |

#### Fabric Information

Waterproof Hydrafort 5000 peached polyester fabric Windproof fabric Taped seams Polyester lined Thermo-Guard insulation 110 GSM body insulation wadding weight

#### **Special Features**

Concealed hood with adjuster Stormfl ap with hook and loop Adjustable cuffs Inside pocket 2 zipped lower pockets Adjustable shockcord hem Concealed zip entrance in lining for embroidery access Made using recycled materials

## COLORS:

Classic Red

Navy

Black