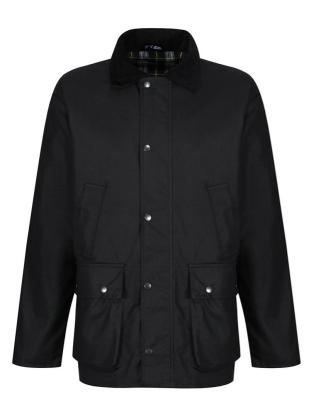

## RETRA410 BANBURY WAX JACKET Outlet

HYDRAFORT 5000

SYMMETRY

## MAIN FEATURES

385 g/m<sup>2</sup> Fabric Information 100% Coolweave cotton with authentic wax finish Durable water repellent finish Special Features Part 100% cotton check, part 100% polyester taffeta lining Corduroy collar trim 2 Angled welt pockets 2 front large pockets with hem bellows

Concealed zip entrance in lining for embroidery access

Suggested Decoration:

Embroidery

Country Of Origin:

United Kingdom