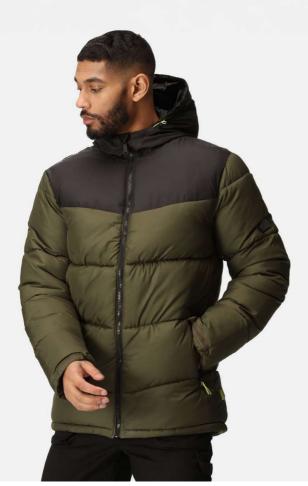

# RETRA482 TACTICAL REGIME INSULATED JACKET Outlet

#### 71 g/m<sup>2</sup>

Fabric Information 75d polyester ripstop fabric Durable water repellent finish Special Features

Recycled fill made from approximately 30 plastic bottles (500ml size)

Heavyweight fill Grown on hood with adjusters

Inner zip guard

Inner zipped security pocket

2 zipped lower pockets

Adjustable cuffs

Adjustable shockcord hem

Made using recycled materials

Country Of Origin: Bangladesh

#### COLORS:

Dark Khaki/Black

Iron/Black