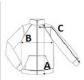

### SIZE SPECIFICATION (CM)

| · ·               |    |    |      |      |     |     |
|-------------------|----|----|------|------|-----|-----|
|                   | S  | М  | L    | XL   | 2XL | 3XL |
| Pcs./€            | 8  | 8  | 8    | 8    | 8   | 8   |
| Body Length (A)   | 70 | 70 | 72,5 | 72,5 | 75  | 75  |
| Chest Width (B)   | 54 | 57 | 60   | 63   | 66  | 70  |
| Sleeve Length (C) | 67 | 68 | 69   | 70   | 71  | 72  |