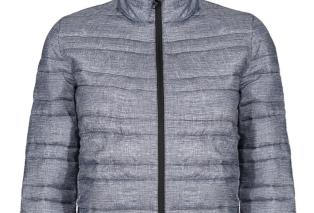

# RETRA496 FIREDOWN DOWN-TOUCH INSULATED JACKET Outlet

WATERREPELLENT

#### **Fabric Information**

100% Polyamide with water repellent and cire finish

Durable water repellent finish

Warmloft down-touch performance technology insulation

High loft polyester insulation - 60gsm

Polyester taffeta lining

#### **Special Features**

Inner zip guard

2 zipped lower pockets

This product has no external logo branding

Stretch binding to cuffs and hem

Made using recycled materials