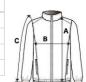

# SIZE SPECIFICATION (CM)

|                   | S    | М    | L  | XL | 2XL  | 3XL  |
|-------------------|------|------|----|----|------|------|
| Pcs./€            | 8    | 8    | 8  | 8  | 8    | 8    |
| Body Length (A)   | 72,5 | 72,5 | 75 | 75 | 77,5 | 77,5 |
| Chest Width (B)   | 54   | 58   | 62 | 66 | 71   | 75   |
| Sleeve Length (C) | 67   | 68   | 69 | 70 | 71   | 72   |