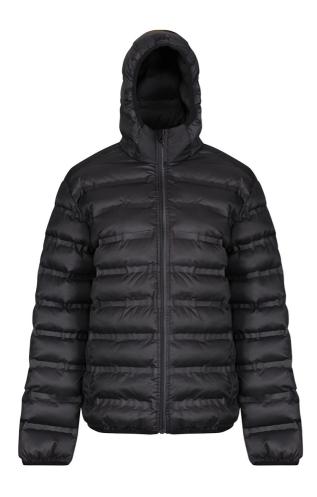

# RETRA523 X-PRO ICEFALL III PERFORMANCE INSULATED SEAMLESS QUILT JACKET Outlet

HYDRAFORT 5000

SYMMETRY

# Fabric Information

100% Polyester water repellent quilted micro poplin fabric

Welded seam detail

Highly windproof

Warmloft performance technology insulation

### **Special Features**

Insulated grown on hood

Stretch binding to hood opening, cuffs and hem

2 zipped lower pockets

Easily compressible