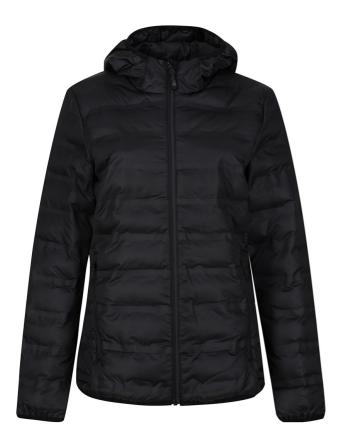

# **RETRA524** WOMEN'S X-PRO ICEFALL III PERFORMANCE INSULATED SEAMLESS QUILT JACKET Outlet

HYDRAFORT 5000

SYMMETRY

### **MAIN FEATURES**

160 g/m<sup>2</sup>

## Fabric Information

100% Polyester water repellent quilted micro poplin fabric

Welded seam detail

Highly windproof

Warmloft performance technology insulation

### Special Features

Insulated grown on hood

Stretch binding to hood opening, cuffs and hem

2 zipped lower pockets

Easily compressible

COLORS:

Black

19 Aug 2025 22:05:07 Page 1 of 1