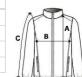

## SIZE SPECIFICATION (CM)

|                   | S  | М    | L    | XL   | 2XL | 3XL  |
|-------------------|----|------|------|------|-----|------|
| Pcs./€            | 8  | 8    | 8    | 8    | 8   | 8    |
| Body Length (A)   | 68 | 68   | 70,5 | 70,5 | 73  | 73   |
| Chest Width (B)   | 51 | 53   | 55,5 | 58   | 62  | 64   |
| Sleeve Length (C) | 65 | 65,5 | 66   | 66,5 | 67  | 67,5 |