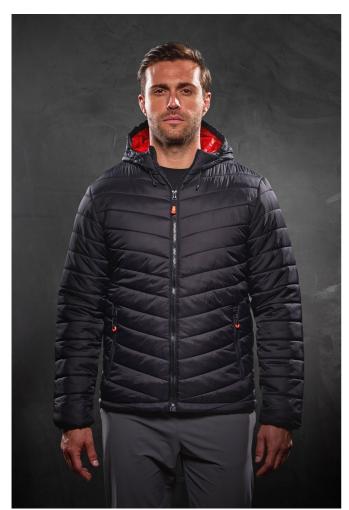

# RETRA527 THERMOGEN WARMLOFT HEATED JACKET Outlet

HYDRA FORT 5000

SYMMETRY

**WARM** LOFT

WATERREPELLENT

### **MAIN FEATURES**

200 g/m<sup>2</sup>

## Fabric Information

Lightweight 20d polyamide fabric

Durable water repellent finish

Synthetic Warmloft down-touch water repellent insulation

Grown on hood with adjusters

#### **Special Features**

2 zipped lower pockets

Hidden elastication at cuff

Adjustable shockcord hem

Heatable Technology

#### Active battery powered heating syster

#### 1 large heated back pane

Easy operation

Safety cut off

Battery pack sold separately

Can be used with any 5V - 2.1A Power Bankwith USB-A output

## COLORS:

Black

19 Aug 2025 22:02:43 Page 1 of 1