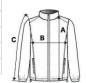

### SIZE SPECIFICATION (CM)

|                   | S  | М  | L     | XL    | 2XL | 3XL |
|-------------------|----|----|-------|-------|-----|-----|
| Pcs./€            | 8  | 8  | 8     | 8     | 8   | 8   |
| Body Length (A)   | 70 | 70 | 72.50 | 72.50 | 75  | 75  |
| Chest Width (B)   | 54 | 58 | 62    | 66    | 71  | 75  |
| Sleeve Length (C) | 66 | 67 | 68    | 69    | 70  | 71  |