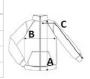

# SIZE SPECIFICATION (CM)

|                   | S  | М  | L    | XL   | 2XL | 3XL |
|-------------------|----|----|------|------|-----|-----|
| Pcs./€            | 8  | 8  | 8    | 8    | 8   | 8   |
| Body Length (A)   | 73 | 73 | 75,5 | 75,5 | 78  | 78  |
| Chest Width (B)   | 50 | 54 | 58   | 62   | 67  | 71  |
| Sleeve Length (C) | 67 | 68 | 69   | 70   | 71  | 72  |