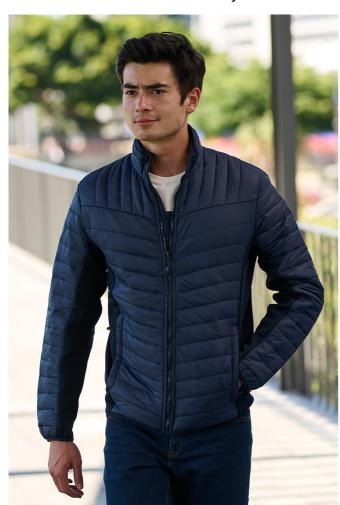

# RETRA529 TOURER HYBRID JACKET

WARMLOFT

**EXTOL** STRETCH

# Fabric Information

100% polyamide with water repellent and cire finish

Extol stretch side panels

Durable water repellent finish to body

Synthetic Warmloft down-touch water repellent insulation

#### **Special Features**

Easily compressible

Lightweight fill

Inner zip guard

2 zipped lower pockets

Stretch binding to hood opening, cuffs and hem

This product has no external logo branding

Made using recycled materials