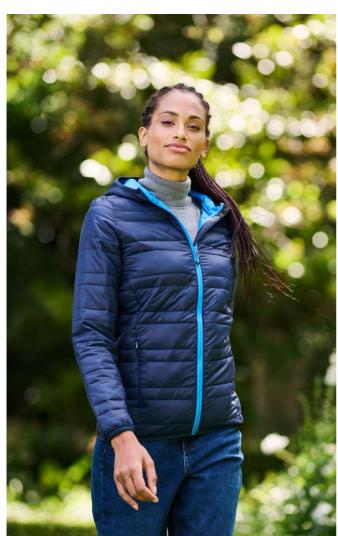

# RETRA531 WOMENS HOODED PACKAWAY FIREDOWN JACKET Outlet

WARMLOFT

# Fabric Information

100% polyamide with water repellent and cire finish

Warmloft down-touch performance technology insulation

High loft polyester insulation - 60gsm

Polyester taffeta lining

#### **Special Features**

Grown on hood

2 zipped lower pockets

Inner zip guard

Packs away into stuff sack

This product has no external logo branding