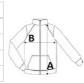

# SIZE SPECIFICATION (CM)

|                   | S     | М     | L  | XL    | 2XL   | 3XL |
|-------------------|-------|-------|----|-------|-------|-----|
| Pcs./€            | 8     | 8     | 8  | 8     | 8     | 8   |
| Body Length (A)   | 68    | 68    | 71 | 71    | 73    | 73  |
| Chest Width (B)   | 50.50 | 52.50 | 55 | 57.50 | 61.50 | 64  |
| Sleeve Length (C) | 64    | 65    | 65 | 66    | 66    | 67  |