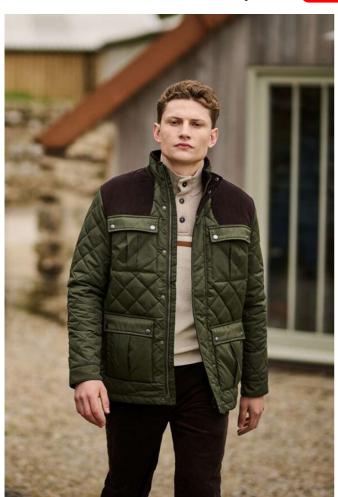

# RETRA534 PADBURY QUILTED JACKET Outlet

THERMO GUARD

WATERREPELLENT

# **Fabric Information**

100% polyester water repellent quilted micro poplin fabric

Thermoguard insulation

Polyester taffeta lining

160 GSM body insulation wadding weight

#### **Special Features**

Corduroy shoulder and elbow overlay panels

2 chest pockets with stud closure

2 lower patch pockets with side hand warmer entry

Storm flap with snap fastenings

Stud fastening cuffs

Back vents with stud fastening

Inner pocket

## COLORS:

Black

Dark Khaki

Navy

21 Aug 2025 05:35:07 Page 1 of 1