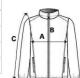

# **SIZE SPECIFICATION (CM)**

|                   | S  | М  | L  | XL | 2XL | 3XL |
|-------------------|----|----|----|----|-----|-----|
| Pcs./€            | 8  | 8  | 8  | 8  | 8   | 8   |
| Body Length (A)   | 76 | 76 | 79 | 79 | 81  | 81  |
| Chest Width (B)   | 54 | 58 | 62 | 66 | 71  | 75  |
| Sleeve Length (C) | 64 | 65 | 66 | 67 | 68  | 69  |