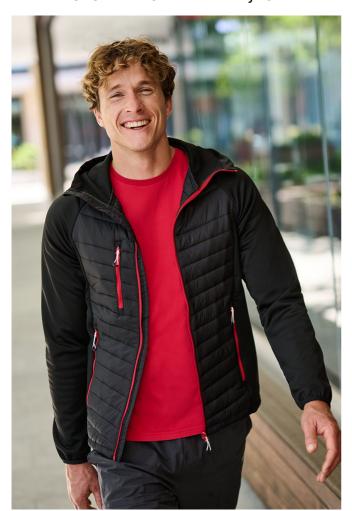

## RETRA549 NAVIGATE HYBRID JACKET

THERMO GUARD

**EXTOL** STRETCH

#### Special Features

Polyamide panels to the body

Lightweight recycled warmloft fill

Durable WR finish

Power stretch hood, sleeves and side of the body provides comfort and ease of movement  $% \left( 1\right) =\left( 1\right) \left( 1\right) \left$ 

Ideal for decoration with strategically placed baffles

Running in 5 colours as part of our new Navigate range

2 lower front zipped pockets

Zipped chest pocket

### **COLORS:**

Black/Classic Red Black/Lime Green Black/New Royal Black/Orange Pop Black/Seal Grey Navy/French Blue

21 Aug 2025 05:37:41 Page 1 of 1