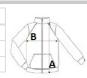

# SIZE SPECIFICATION (CM)

|                 | S    | М  | L    | XL   | 2XL | 3XL  |
|-----------------|------|----|------|------|-----|------|
| Pcs./€          | 8    | 8  | 8    | 8    | 8   | 8    |
| Body Length (A) | 68,5 | 71 | 73,5 | 73,5 | 76  | 78,5 |
| Chest Width (B) | 50   | 54 | 58   | 62   | 67  | 75   |