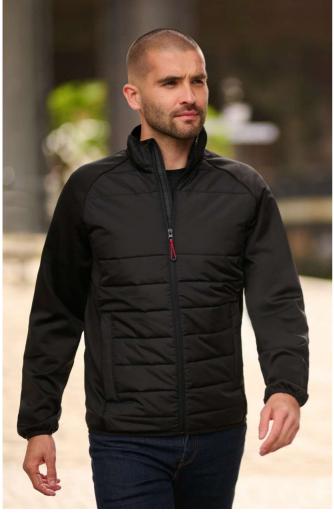

## RETRA590 ESSENTIAL HYBRID JACKET New

| REGATTA CARA |          |                      |                |  |  |  |  |  |  |  |
|--------------|----------|----------------------|----------------|--|--|--|--|--|--|--|
|              | WARMLOFT | <b>EXTOL</b> STRETCH | WATERREPELLENT |  |  |  |  |  |  |  |
|              |          |                      |                |  |  |  |  |  |  |  |

## MAIN FEATURES

84 g/m<sup>2</sup>

Fabric Information

Lightweight 20d polyamide fabric Extol stretch sleeves and side panels for fit and freedom of movement

Durable water repellent finish

Warmloft down-touch lightweight insulation - 120gsm

2 zipped lower pockets

Stretch binding to collar, cuffs and hem

Supplied with 4 alternative colour zip pullers

Ideal for decoration

Made using recycled materials

Country Of Origin:

Bangladesh