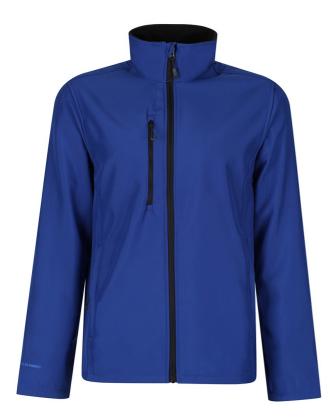

## **RETRA600** HONESTLY MADE RECYCLED PRINTABLE SOFTSHELL JACKET Outlet

### 270 g/m<sup>2</sup>

Fabric Information 100% Recycled polyester fabric Durable water repellent finish Wind resistant Super soft handle Quick drying Lightweight and easy to wear Special Features

Inner zip guard 2 zipped lower and 1 zipped chest pocket This product has no external logo branding

### COLORS:

New Royal