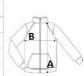

## SIZE SPECIFICATION (CM)

| ·                 |    |    |       |    |    |       |       |     |     |     |
|-------------------|----|----|-------|----|----|-------|-------|-----|-----|-----|
|                   | XS | S  | М     | L  | XL | 2XL   | 3XL   | 4XL | 5XL | 6XL |
| Pcs./€            | 16 | 16 | 16    | 16 | 16 | 16    | 16    | 16  | 16  | 16  |
| Body Length (A)   | 0  | 68 | 70.50 | 73 | 73 | 75.50 | 75.50 | 0   | 0   |     |
| Chest Width (B)   | 0  | 51 | 55    | 59 | 63 | 68    | 72    | 0   | 0   |     |
| Sleeve Length (C) | 0  | 66 | 67    | 68 | 69 | 70    | 71    | 0   | 0   |     |