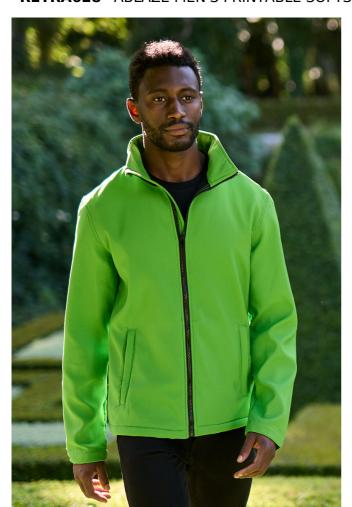

# **RETRA628** ABLAZE MEN'S PRINTABLE SOFTSHELL

SOFTSHELL

WATERREPELLENT

#### Fabric Information

Warm backed woven Softshell

Printable Softshell fabric

Ideal for screen, transfer and vinyl printing

#### **Special Features**

Inner zip guard

2 zipped lower pockets

This product has no external logo branding

Made using recycled materials