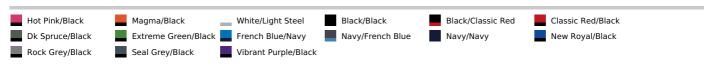

# Suggested Decoration:

Digital printing (DTF), Embroidery, Flex, Screen printing

## Country Of Origin:

Bangladesh



**2025** : **p. 250 2024** : **p. 490** 



## SIZE SPECIFICATION (CM)

| ·                 |    |    |       |    |    |       |       |     |     |     |
|-------------------|----|----|-------|----|----|-------|-------|-----|-----|-----|
|                   | XS | S  | М     | L  | XL | 2XL   | 3XL   | 4XL | 5XL | 6XL |
| Pcs./€            | 16 | 16 | 16    | 16 | 16 | 16    | 16    | 16  | 16  | 16  |
| Body Length (A)   | 0  | 68 | 70.50 | 73 | 73 | 75.50 | 75.50 | 0   | 0   |     |
| Chest Width (B)   | 0  | 51 | 55    | 59 | 63 | 68    | 72    | 0   | 0   |     |
| Sleeve Length (C) | 0  | 66 | 67    | 68 | 69 | 70    | 71    | 0   | 0   |     |



## **COLORS:**



20 Aug 2025 00:12:30 Page 1 of 1