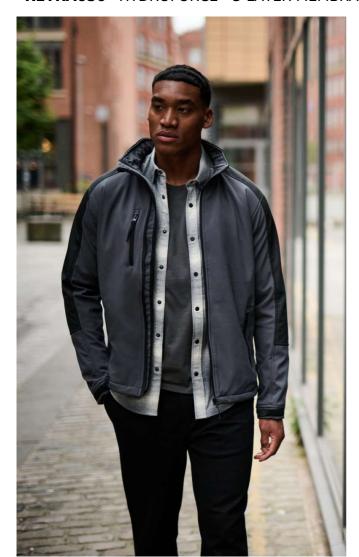

# RETRA650 HYDROFORCE - 3-LAYER MEMBRANE HOODED SOFTSHELL

SOFTSHELLXPT

WATERREPELLENT

#### **Fabric Information**

Warm backed woven Softshell XPT waterproof and breathable 3 layer membrane fabric

Textured ripstop shoulder panels

Wind resistant membrane fabric

Polyester mesh lining

ATL durable water repellent finish

#### **Special Features**

Inner zip guard

Foldaway wraparound lined hood with adjuster

Adjustable cuffs with rubber tabs

2 zipped lower and 1 chest pocket

Internal security pocket

Inner mobile phone pocket

Adjustable shockcord hem

Made using recycled materials