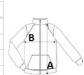

# SIZE SPECIFICATION (CM)

|                   | S     | M     | L  | XL    | 2XL   | 3XL   |
|-------------------|-------|-------|----|-------|-------|-------|
| Pcs./₽            | 16    | 16    | 16 | 16    | 16    | 16    |
| Body Length (A)   | 68    | 70.50 | 73 | 73    | 75.50 | 75.50 |
| Chest Width (B)   | 51    | 55    | 59 | 63    | 68    | 72    |
| Sleeve Length (C) | 78.75 | 80    | 81 | 82.50 | 84.50 | 86    |