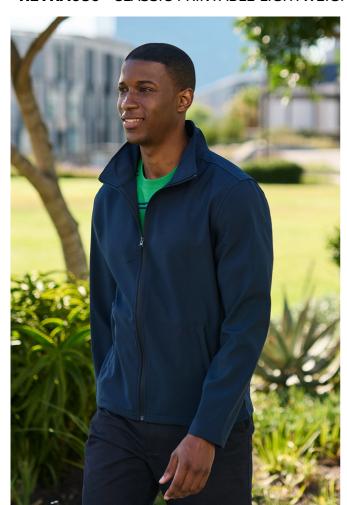

# RETRA680 CLASSIC PRINTABLE LIGHTWEIGHT SOFTSHELL

SOFTSHELL

WATERREPELLENT

### Fabric Information

Lightweight jersey backed Softshell fabric

Softshell Stretch Light fabric technology

Durable water repellent finish

Wind resistant

Super soft handle

Quick drying

Lightweight and easy to wear

#### **Special Features**

2 zipped lower pockets

Made using recycled materials