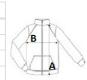

### SIZE SPECIFICATION (CM)

|                   | S     | М     | L     | XL    | 2XL   | 3XL   |
|-------------------|-------|-------|-------|-------|-------|-------|
| Pcs./€            | 16    | 16    | 16    | 16    | 16    | 16    |
| Body Length (A)   | 66    | 68.50 | 71    | 71    | 73.50 | 73.50 |
| Chest Width (B)   | 50.50 | 54.50 | 58.50 | 62.50 | 67.50 | 71.50 |
| Sleeve Length (C) | 64    | 65    | 66    | 67    | 68    | 69    |