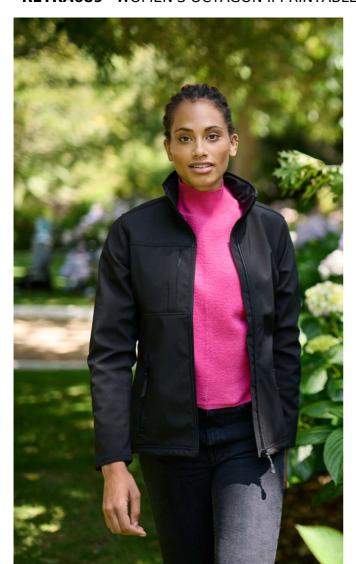

## RETRA689 WOMEN'S OCTAGON II PRINTABLE 3 LAYER MEMBRANE SOFTSHELL

SOFTSHELLXPT

WATERREPELLENT

#### Fabric Information

Warm backed woven Softshell XPT waterproof and breathable

3 layer membrane fabric

Wind resistant membrane fabric

Atl durable water repellent finish

#### **Special Features**

Inner zip guard

2 zipped lower and 1 chest pocket

Adjustable shockcord hem

Shaped fit (women's only)

Made using recycled materials