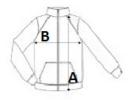

# SIZE SPECIFICATION (CM)

|                   | XS | S     | М  | L     | XL    | 2XL   | 3XL   | 4XL   |
|-------------------|----|-------|----|-------|-------|-------|-------|-------|
| Pcs./♥            | 16 | 16    | 16 | 16    | 16    | 16    | 16    | 16    |
| Body Length (A)   | 63 | 65    | 65 | 67.50 | 67.50 | 70    | 70    | 72    |
| Chest Width (B)   | 47 | 49    | 51 | 53.50 | 56    | 59.75 | 62.25 | 65    |
| Sleeve Length (C) | 61 | 61.50 | 62 | 62.50 | 63    | 63.50 | 64    | 64.50 |