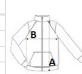

## **SIZE SPECIFICATION (CM)**

|                   | 8  | 10    | 12 | 14    | 16    | 18    | 20    |
|-------------------|----|-------|----|-------|-------|-------|-------|
| Pcs./€            | 16 | 16    | 16 | 16    | 16    | 16    | 16    |
| Body Length (A)   | 0  | 64.50 | 67 | 67    | 69.50 | 69.50 | 69.50 |
| Chest Width (B)   | 0  | 49    | 51 | 54    | 56    | 60    | 62    |
| Sleeve Length (C) | 0  | 63.50 | 64 | 64.50 | 65    | 65.50 | 66    |