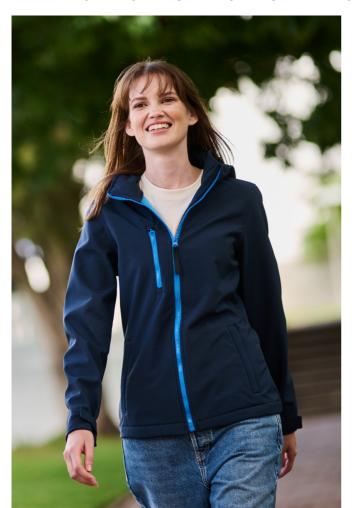

# RETRA702 WOMEN'S VENTURER 3 LAYER HOODED PRINTABLE SOFTSHELL JACKET

SOFTSHELLXPT

WATERREPELLENT

### Fabric Information

Warm backed woven Softshell XPT waterproof and breathable 3 layer membrane fabric

Breathability rating 10,000g/m²/24 hours

Wind resistant membrane fabric

Atl durable water repellent finish

#### **Special Features**

Detachable hood

2 zipped lower pockets

Zipped chest pocket

Adjustable cuffs

Ideal for screen, transfer and vinyl printing

Made using recycled materials