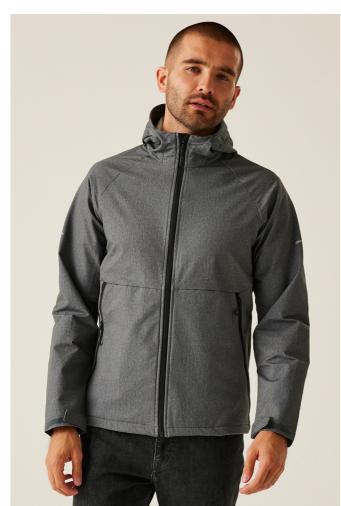

#### **MAIN FEATURES**

190 g/m<sup>2</sup>

#### **Fabric Information**

Innovative woven ultra stretch fabric

Durable water repellent finish

Highly durable and resilient performance yarn fabric

Eco-friendly processing at lower temperatures than regular yarns

#### **Special Features**

Lightweight and easy to wear

2 zipped lower pockets

Reflective details for enhanced visibility

Grown on technical hood with adjusters

Adjustable hem

Made using recycled materials

#### Suggested Decoration:

Embroidery, Heat transfer

#### **Country Of Origin:**

China

**2**024 : **p. 122** 

## COLORS:

Black

Navy

Seal Grey Marl

29 Aug 2025 04:26:29 Page 1 of 1