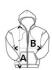

### SIZE SPECIFICATION (CM)

|                   | S     | М  | L     | XL    | 2XL   | 3XL |
|-------------------|-------|----|-------|-------|-------|-----|
| Pcs./₽            | 16    | 16 | 16    | 16    | 16    | 16  |
| Body Length (A)   | 80.50 | 82 | 83.50 | 85    | 86.50 | 88  |
| Chest Width (B)   | 49    | 53 | 57    | 61    | 66    | 70  |
| Sleeve Length (C) | 68.50 | 71 | 73.50 | 73.50 | 76    | 76  |