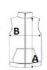

# SIZE SPECIFICATION (CM)

|                 | XS | S     | М     | L     | XL    | 3XL   |
|-----------------|----|-------|-------|-------|-------|-------|
| Pcs./♥          | 16 | 16    | 16    | 16    | 16    | 16    |
| Body Length (A) | 0  | 65    | 65    | 67.50 | 67.50 | 70    |
| Chest Width (B) | 0  | 48.50 | 50.50 | 53    | 55.50 | 61.75 |