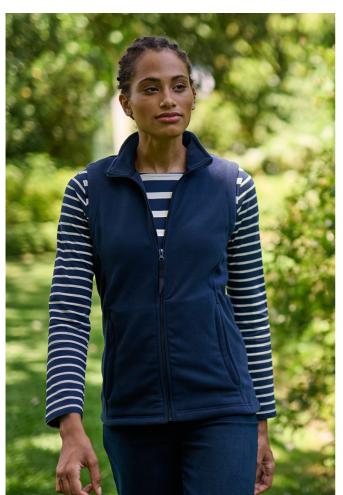

# **RETRA802** WOMEN'S MICRO - FLEECE BODYWARMER **Outlet**

LAYERLITE

## **MAIN FEATURES**

210 g/m<sup>2</sup>

### Fabric Information

210 series Microfleece

Layer Lite Fabric Technology

#### **Special Features**

2 zipped lower pockets Shaped fit

----