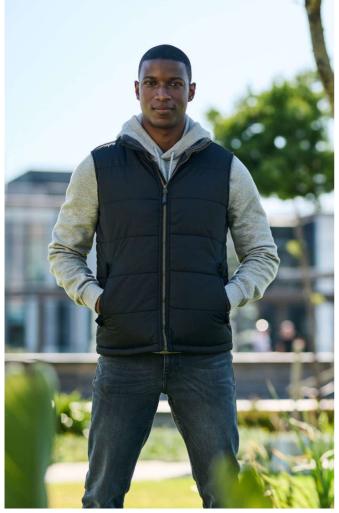

# RETRA806 ALTOONA - INSULATED BODYWARMER

| REGATTA<br>PROFESSI |               |
|---------------------|---------------|
| THERMO GUARD        | WATERREPELLEN |

#### Fabric Information

Quilted water repellent polyester micro poplin High pile fleece-lined collar Thermo-Guard insulation Polyester taffeta lining **Special Features** Self fabric shoulder overlay for added durability Concealed internal side seam zipped embroidery access 2 lower pockets

Shaped fit (women's only)

Made using recycled materials